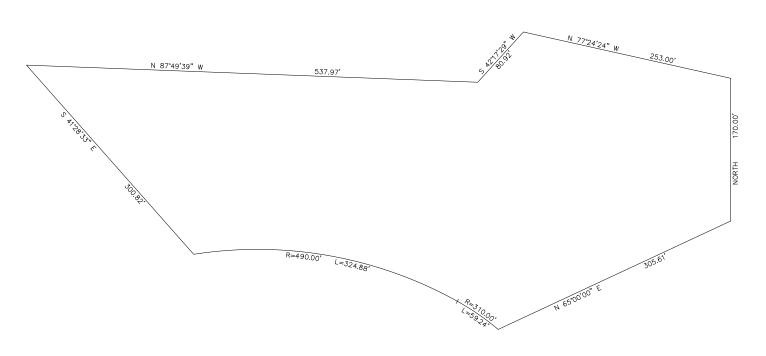

PART OF SEC.1, T.7N., R.1E., S.L.B. & M.

## SUNDOWN CONDOMINIUMS AT POWDER MOUNTAIN PROJECT 1, PHASE 1

IN WEBER COUNTY

TAXING UNIT: 90

SURVEY PLAT BOOK 26 OF DEDICATION PLATS, PAGES 5 TO 7 DECLARATION BOOK 1445 OF RECORDS, PAGE 412

| BLDG. # | UNIT # | SERIAL#   | NAMES OF OWNERSHIP | % OF INTEREST<br>IN COMMON AREAS |
|---------|--------|-----------|--------------------|----------------------------------|
| 1       | 1 A    | 220930001 |                    |                                  |
|         | 1B     | 220930002 |                    |                                  |
|         | 1C     | 220930003 |                    |                                  |
|         | 1D     | 220930004 |                    |                                  |
| 2       | 2A     | 220930005 |                    |                                  |
|         | 2B     | 220930006 |                    |                                  |
|         | 2C     | 220930007 |                    |                                  |
|         | 2D     | 220930008 |                    |                                  |
| 3       | 3A     | 220930009 |                    |                                  |
|         | 3B     | 220930010 |                    |                                  |
|         | 3C     | 220930011 |                    |                                  |
|         | 3D     | 220930012 |                    |                                  |
| 4       | 4A     | 220930013 |                    |                                  |
|         | 4B     | 220930014 |                    |                                  |
|         | 4C     | 220930015 |                    |                                  |
|         | 4D     | 220930016 |                    |                                  |
| 5       | 5A     | 220930017 |                    |                                  |
|         | 5B     | 220930018 |                    |                                  |
|         | 5C     | 220930019 |                    |                                  |
|         | 5D     | 220930020 |                    |                                  |